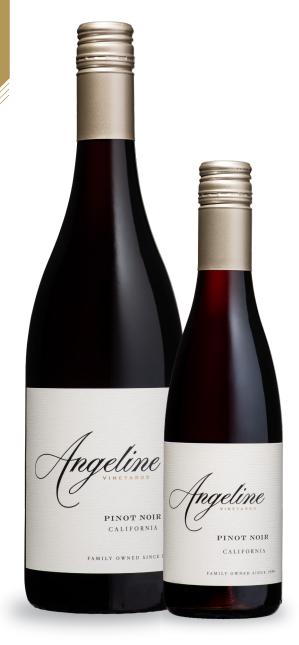

The most profound contributing factor to the outstanding quality of our California Wines, and the integrity of the varietal, quality of our California Wines, and the integrity of the varietal, is the diversity of its sourcing. Because it is not relegated to a single county or growing region, we are given the opportunity to source from the best regions throughout the state.

# SELECTION California and Reserve



# SAUVIGNON BLANC

#### RESERVE

UPC: 7-29722-70030-1 SCC: 12729722450010

# **CHARDONNAY**

#### CALIFORNIA

UPC: 7-29722-70028-8 SCC: 12729722700283

# PINOT NOIR

#### CALIFORNIA

UPC: 7-29722-70029-5 SCC: 12729722700290

# **CABERNET SAUVIGNON**

#### **CALIFORNIA**

UPC: 7-29722-70031-8 SCC: 12729722700313