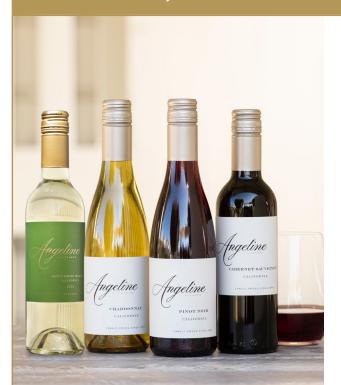

The most profound contributing factor to the outstanding quality of our California Wines, and the integrity of the varietal, quality of our California Wines, and the integrity of the varietal, is the diversity of its sourcing. Because it is not relegated to a single county or growing region, we are given the opportunity to source from the best regions throughout the state.

# SELECTION California and Reserve



# SAUVIGNON BLANC

#### RESERVE

UPC: 7-29722-70030-1 SCC: 12729722450010

# **CHARDONNAY**

#### CALIFORNIA

UPC: 7-29722-70028-8 SCC: 12729722700283

# PINOT NOIR

#### CALIFORNIA

UPC: 7-29722-70029-5 SCC: 12729722700290

# **CABERNET SAUVIGNON**

#### **CALIFORNIA**

UPC: 7-29722-70031-8 SCC: 12729722700313